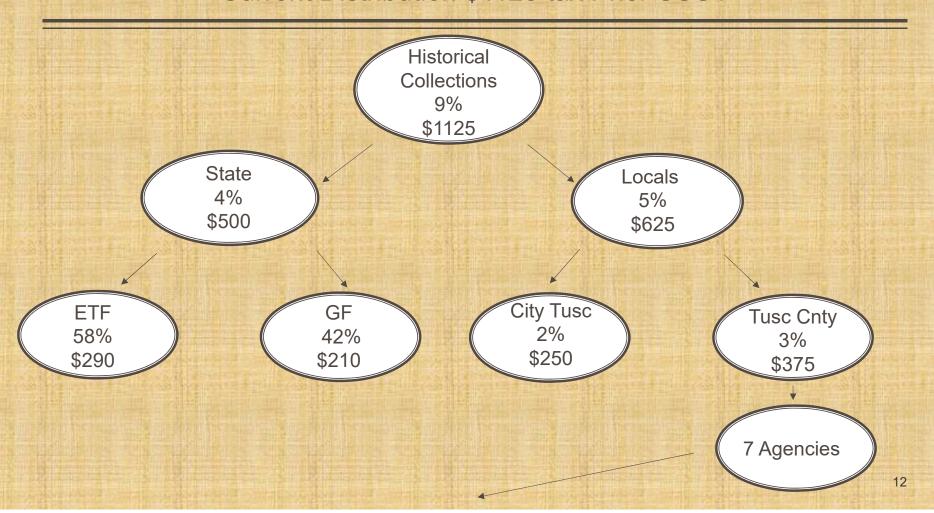

State of Alabama remains 4%

ALL Cities2%

■ ALL Counties <u>2%</u>

8%

- Locals distribution is based on 2010 Federal Census (Only State distributing on population)
- 2010 Tuscaloosa County 194,000 UA 20,000
- 2018 Tuscaloosa County 210,000 UA 38,000
- Student and Military population greatly underreported
- Prison inmates are included in City/County population
- Many locals have rates higher than 8%