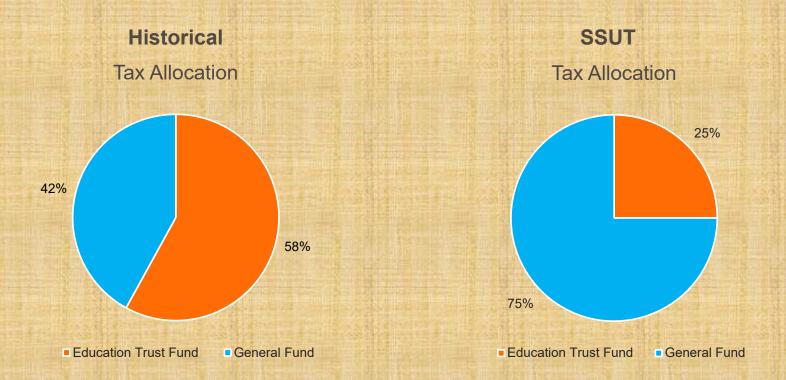

#### Distribution of proceeds.

- (a) Should the enactment of a national agreement for the collection of sales and use taxes from remote sellers establish a single national tax rate on such remote sales or <u>should the agreement provide for the State of Alabama to establish a single</u> statewide rate on such remote sales, the proceeds shall be distributed as follows:
- (1) One-half of such proceeds shall be distributed to the State of Alabama of which 75% shall be deposited into the General Fund, and 25% shall be deposited into the Education Trust Fund.
- (2) One-quarter shall be distributed to the governing body of the municipality in which the <u>delivery</u> is made, if the <u>delivery</u> is made into a municipality.
- (3) The remainder shall be distributed to the county governing body in the county in which the delivery is made.
- (b) The tax proceeds distributed to a municipality or county shall be expended by the governing body of the municipality or county as required and provided by law for other sales and use tax proceeds levied and collected by the county or municipality including any bonded indebtedness.