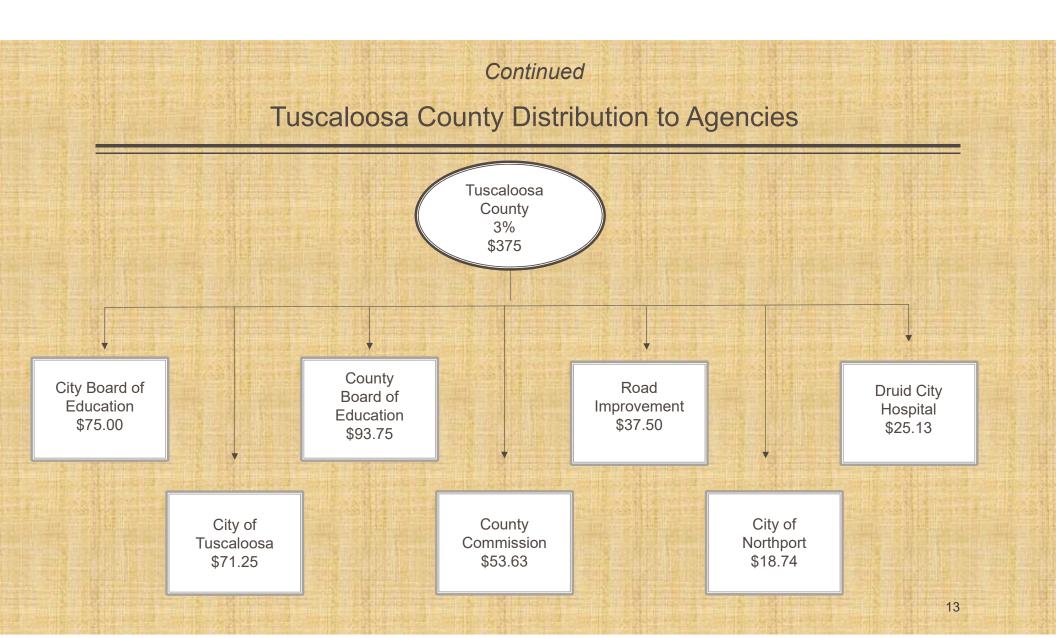

#### Distribution of proceeds.

- (a) Should the enactment of a national agreement for the collection of sales and use taxes from remote sellers establish a single national tax rate on such remote sales or <u>should the agreement provide for the State of Alabama to establish a single</u> statewide rate on such remote sales, the proceeds shall be distributed as follows:
- (1) One-half of such proceeds shall be distributed to the State of Alabama of which 75% shall be deposited into the General Fund, and 25% shall be deposited into the Education Trust Fund.
- (2) One-quarter shall be distributed to the governing body of the municipality in which the <u>delivery</u> is made, if the <u>delivery</u> is made into a municipality.
- (3) The remainder shall be distributed to the county governing body in the county in which the delivery is made.
- (b) The tax proceeds distributed to a municipality or county shall be expended by the governing body of the municipality or county as required and provided by law for other sales and use tax proceeds levied and collected by the county or municipality including any bonded indebtedness.