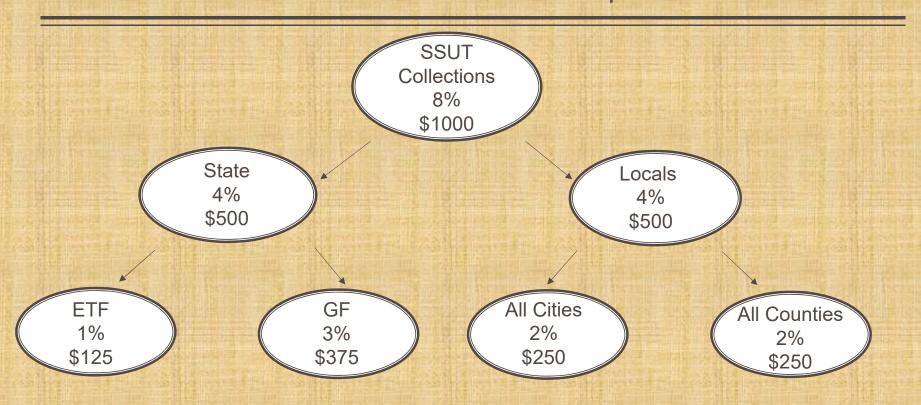

State of Alabama remains 4%

ALL Cities2%

■ ALL Counties <u>2%</u>

8%

- Locals distribution is based on 2010 Federal Census (Only State distributing on population)
- 2010 Tuscaloosa County 194,000 UA 20,000
- 2018 Tuscaloosa County 210,000 UA 38,000
- Student and Military population greatly underreported
- Prison inmates are included in City/County population
- Many locals have rates higher than 8%

#### Distribution of proceeds.

- (a) Should the enactment of a national agreement for the collection of sales and use taxes from remote sellers establish a single national tax rate on such remote sales or <u>should the agreement provide for the State of Alabama to establish a single</u> statewide rate on such remote sales, the proceeds shall be distributed as follows:
- (1) One-half of such proceeds shall be distributed to the State of Alabama of which 75% shall be deposited into the General Fund, and 25% shall be deposited into the Education Trust Fund.
- (2) One-quarter shall be distributed to the governing body of the municipality in which the <u>delivery</u> is made, if the <u>delivery</u> is made into a municipality.
- (3) The remainder shall be distributed to the county governing body in the county in which the delivery is made.
- (b) The tax proceeds distributed to a municipality or county shall be expended by the governing body of the municipality or county as required and provided by law for other sales and use tax proceeds levied and collected by the county or municipality including any bonded indebtedness.