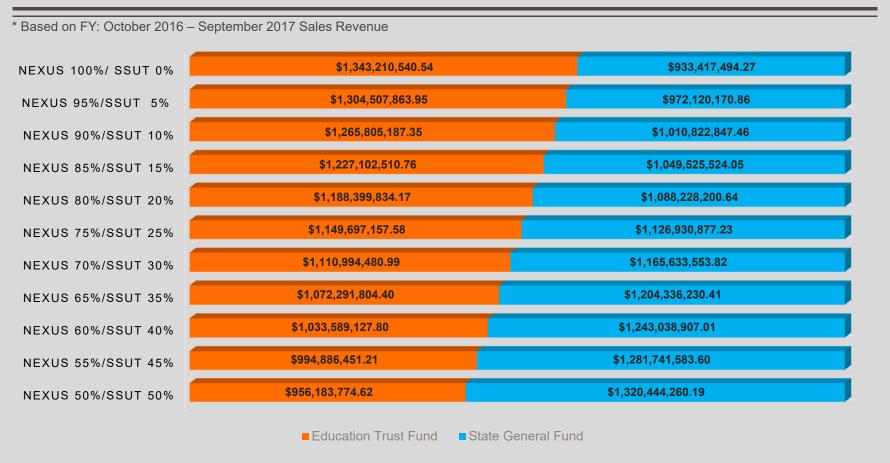

| \$ 13,090,594.00                | \$ (46,684,595.89)   |  |
| Online<br>Sales/Total<br>Retail | 8.00%                                                      |                                                          |                                            |                                 |                      |  |
| Additional Tax                  | \$ 119,550,379.78                                          |                                                          |                                            |                                 |                      |  |

# Comparison of General Fund/Education Trust Fund for Remote Sellers





Education Trust Fund is reduced (58-25) 33% for all SSUT members(Amazon, Wayfair, etc).

# **Education Trust Fund Shrinkage**



# Can Education Afford a \$38 Million LOSS

#### ETF Shrinking Due to Online Sales

| FY: OCT 1 2016 - Sep 30 2017 |                     |    |                             |    |                    |    |                               |
|------------------------------|---------------------|----|-----------------------------|----|--------------------|----|-------------------------------|
| Prior to the SSUT            | Sales Tax Collected |    | <b>Education Trust Fund</b> |    | State General Fund |    |                               |
| Sales Tax                    | \$ 2,276,628,034.81 | \$ | 1,343,210,540.54            | \$ | 933,417,494.27     |    |                               |
| After SSUT                   |                     |    | Education Trust Fund        |    | State G