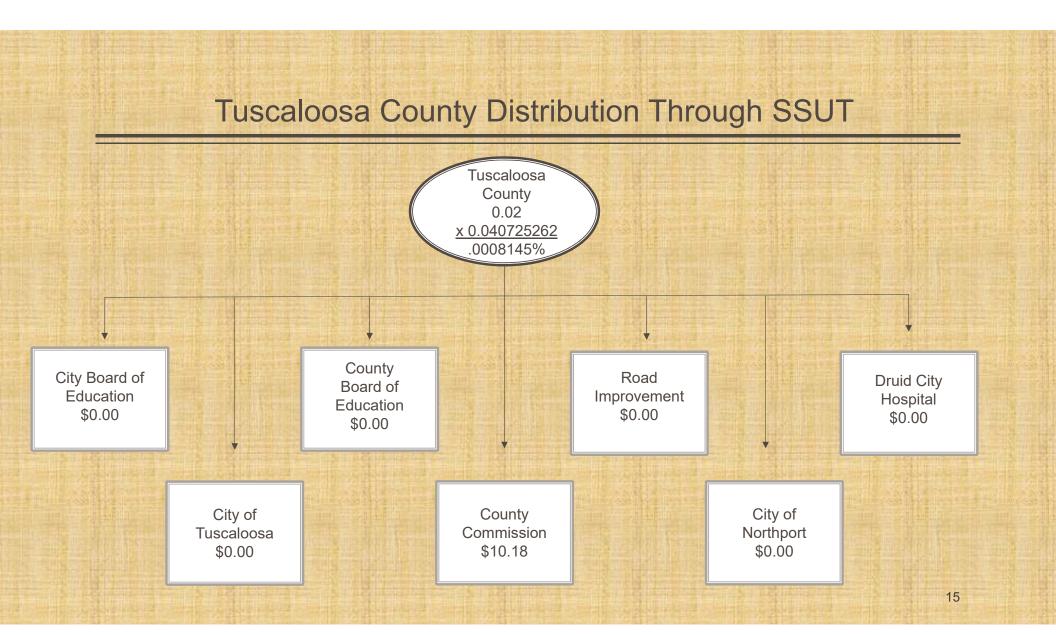

#### Distribution of proceeds.

- (a) Should the enactment of a national agreement for the collection of sales and use taxes from remote sellers establish a single national tax rate on such remote sales or <u>should the agreement provide for the State of Alabama to establish a single</u> statewide rate on such remote sales, the proceeds shall be distributed as follows:
- (1) One-half of such proceeds shall be distributed to the State of Alabama of which 75% shall be deposited into the General Fund, and 25% shall be deposited into the Education Trust Fund.
- (2) One-quarter shall be distributed to the governing body of the municipality in which the <u>delivery</u> is made, if the <u>delivery</u> is made into a municipality.
- (3) The remainder shall be distributed to the county governing body in the county in which the delivery is made.
- (b) The tax proceeds distributed to a municipality or county shall be expended by the governing body of the municipality or county as required and provided by law for other sales and use tax proceeds levied and collected by the county or municipality including any bonded indebtedness.